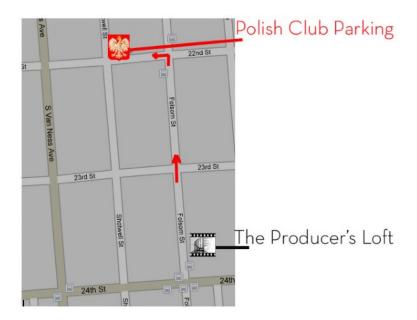

GATE CODE - 2480

[Enter 2480, wait 2 seconds, then turn the black circular knob to unlatch - manually push the gate open]

Parking arrangements have been made for you at

The Polish Club parking lot — 3040 22<sup>nd</sup> Street,

2 blocks north of *The Producer's Loft*, between Folsom & Shotwell Streets.